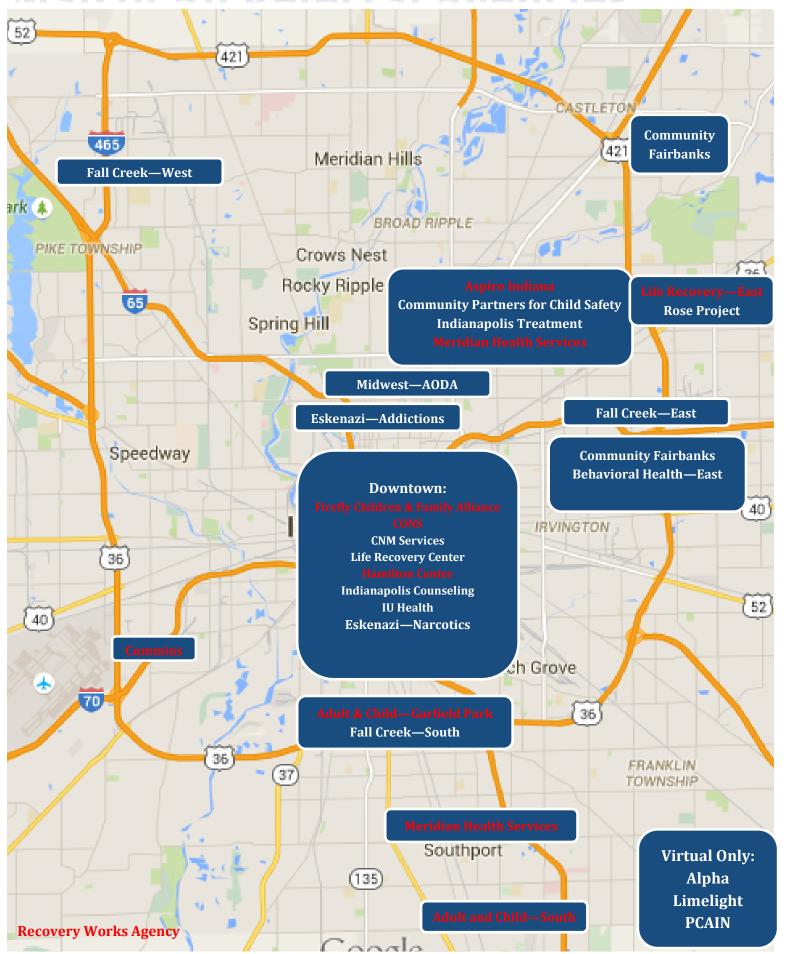

### Substance Treatment Agencies

# Substance Treatment Agencies

### **Substance Treatment Agencies Reference Guide**

| Shiprdire Hearinein                        | Deliries belefelire Anine         |                    |
|--------------------------------------------|-----------------------------------|--------------------|
| Agency                                     | Address                           | Phone              |
| Adult and Child                            | 234 E. Southern Ave.              | 317-882-5122       |
| Adult and Child                            | 8320 S. Madison Ave.              | 317-882-5122       |
| Alpha Counseling                           | Virtual Programming Only          | 317-899-2010       |
| Aspire Indiana                             | 2506 E. Willowbrook Pkwy          | 877-574-1254       |
| Community Fairbanks Behavioral Health East | 2040 N. Shadeland Ave., Suite 250 | 317-355-5009       |
| Community Fairbanks Recovery Center        | 8102 Clearvista Pkwy              | 317-572-9396       |
| Community Outreach Network Services        | 2105 N. Meridian St., Suite 102   | 317-926-5463       |
| Cummins MHC                                | 5638 Professional Circle          | 888-714-1927       |
| Emberwood Center                           | 1431 N. Delaware St.              | 317-536-7100       |
| Fall Creek Counseling South                | 4026 S. Madison Ave.              | 317-789-0647       |
| Fall Creek Counseling East                 | 2525 N. Shadeland Ave.            | 317-375-1901       |
| Fall Creek Counseling West                 | 5612 W. 73rd Street               | 317-291-6360       |
| Firefly Children & Family Alliance         | 2240 N. Meridian St.              | 317-634-6341       |
| Hamilton Center                            | 2160 N. Illinois St.              | 317-937-3700       |
| Indianapolis Counseling Center             | 724 N. Illinois St.               | 317-549-0333       |
| Indianapolis Treatment                     | 2626 E. 46th St.                  | 317-475-9066       |
| IU Health/ Methodist                       | 1701 N. Senate Blvd.              | 317-962-8334       |
| Life Recovery Center East                  | 6350 N. Shadeland Ave., Suite 5   | 317-887-3290       |
| Life Recovery Center                       | 1431 N. Delaware St.              | 317-536-7100       |
| Limelight Recovery                         | Virtual Programming Only          | 812-994-0902       |
| Meridian Health Services                   | 4755 Kingsway Drive, Suite 105    | 317-803-2270       |
| Meridian Health Services                   | 5230 E. Stop 11 Road              | 317-961-5173       |
| Midwest AODA Services                      | 535 E. 38th Street                | 317-921-3936       |
| S. Eskenazi Addictions                     | 3171 N. Meridian Street           | 317-800-8491       |
| S. Eskenazi Narcotics                      | 3419 English Avenue               | 317-880-8491<br>11 |